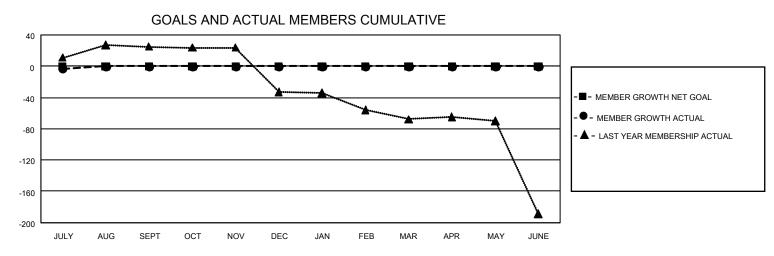

## GMT Constitutional Area 2, Group A

REPORT DOES NOT INCLUDE CLUBS IN UNDISTRICTED AREAS.

| Clubs         |               |             |               | Members               |                       |                         |                                                    |  |
|---------------|---------------|-------------|---------------|-----------------------|-----------------------|-------------------------|----------------------------------------------------|--|
|               | RESULTS FOR   | R 2021-2022 |               | RESULTS FOR 2021-2022 |                       |                         |                                                    |  |
| QUARTER       | NEW CLUB GOAL | NEW CLUBS   | DROPPED CLUBS | QUARTER MEMB          | ER GROWTH NET<br>GOAL | MEMBER GROWTH<br>ACTUAL | DROPPED<br>MEMBERS ACTUAL<br>(including transfers) |  |
| JULY/AUG/SEPT | 0             | 0           | 1             | JULY/AUG/SEPT         | 0                     | 12                      | 11                                                 |  |
| OCT/NOV/DEC   | 0             | 0           | 0             | OCT/NOV/DEC           | 0                     | 0                       | 0                                                  |  |
| JAN/FEB/MAR   | 0             | 0           | 0             | JAN/FEB/MAR           | 0                     | 0                       | 0                                                  |  |
| APR/MAY/JUNE  | 0             | 0           | 0             | APR/MAY/JUNE          | 0                     | 0                       | 0                                                  |  |