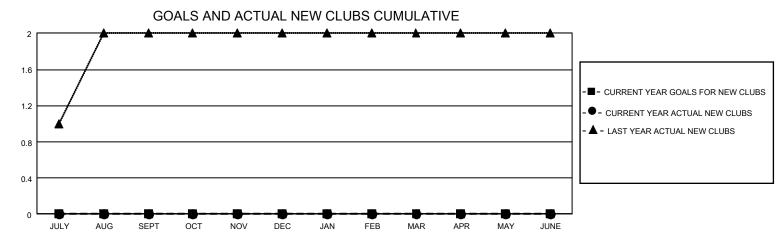

## GMT Constitutional Area 2, Group A

REPORT DOES NOT INCLUDE CLUBS IN UNDISTRICTED AREAS.

| Clubs         |               |             |               | Members               |                       |                         |                                                    |  |
|---------------|---------------|-------------|---------------|-----------------------|-----------------------|-------------------------|----------------------------------------------------|--|
|               | RESULTS FOR   | R 2021-2022 |               | RESULTS FOR 2021-2022 |                       |                         |                                                    |  |
| QUARTER       | NEW CLUB GOAL | NEW CLUBS   | DROPPED CLUBS | QUARTER MEMB          | ER GROWTH NET<br>GOAL | MEMBER GROWTH<br>ACTUAL | DROPPED<br>MEMBERS ACTUAL<br>(including transfers) |  |
| JULY/AUG/SEPT | 0             | 0           | 1             | JULY/AUG/SEPT         | 0                     | 12                      | 11                                                 |  |
| OCT/NOV/DEC   | 0             | 0           | 0             | OCT/NOV/DEC           | 0                     | 0                       | 0                                                  |  |
| JAN/FEB/MAR   | 0             | 0           | 0             | JAN/FEB/MAR           | 0                     | 0                       | 0                                                  |  |
| APR/MAY/JUNE  | 0             | 0           | 0             | APR/MAY/JUNE          | 0                     | 0                       | 0                                                  |  |